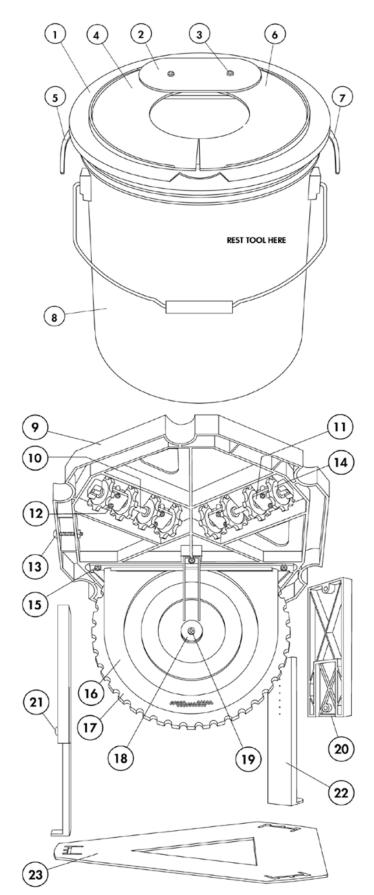

## Exploded view for Pad Washer

Updated 30.06.2016

## Pad Washer Kit

| Mirka code | ltem | Description                   | Kit | Part No | QTY |
|------------|------|-------------------------------|-----|---------|-----|
| 9195001011 |      | Spare Part Kit for Pad Washer |     |         |     |
|            | 10   | Axle                          |     |         | 2   |
|            | 11   | Axle Retainer                 |     |         | 4   |
|            | 12   | Axle Retainer Screw           | х   |         | 8   |
|            | 14   | Cleaning Wheel                | ^   |         | 8   |
|            | 17   | Fluid Pump Wheel              |     |         | 1   |
|            | 18   | Pump Wheel Bearing Plate      |     |         | 1   |
|            | 19   | Pump Wheel Retaining Screw    |     |         | 1   |

## Pad Washer Spareparts

| Mirka code | ltem | Description                   | Kit | Part No | QTY |
|------------|------|-------------------------------|-----|---------|-----|
|            | 1    | Main Housing Cover Plate      |     |         |     |
|            | 2    | Cover Retainer Plate          |     |         | 1   |
|            | 3    | Cover Retainer Screw          |     |         | 2   |
|            | 4    | Cover - Left                  |     |         | 1   |
|            | 5    | Housing Clamp & Screw - Left  |     |         | 1   |
|            | 6    | Cover – Right                 |     |         | 1   |
|            | 7    | Housing Clamp & Screw – Right |     |         | 1   |
|            | 8    | Fluid Container Pail          |     |         | 1   |
|            | 9    | Pad Cleaning Plate            |     |         | 1   |
|            | 10   | Axle                          | Х   |         | 2   |
|            | 11   | Axle Retainer                 | Х   |         | 4   |
|            | 12   | Axle Retainer Screw           | Х   |         | 8   |
|            | 13   | Leg Attachment Screw & Nut    |     |         | 3   |
|            | 14   | Cleaning Wheel                | Х   |         | 8   |
|            | 15   | Pump Wheel Housing Screw      |     |         | 3   |
|            | 16   | Pump Wheel Housing            |     |         | 1   |
|            | 17   | Fluid Pump Wheel              | Х   |         | 1   |
|            | 18   | Pump Wheel Bearing Plate      | Х   |         | 1   |
|            | 19   | Pump Wheel Retaining Screw    | Х   |         | 1   |
|            | 20   | Leg – Upper                   |     |         | 3   |
|            | 21   | Leg Adjustment Screw          |     |         | 3   |
|            | 22   | Leg – Lower                   |     |         | 3   |
|            | 23   | Base Plate                    |     |         | 1   |
|            |      |                               |     |         |     |